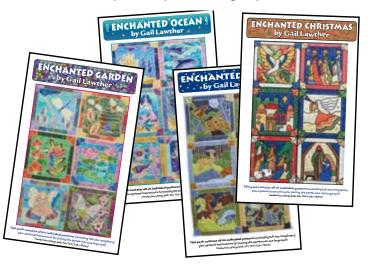

#### **Enchanted Series Sets**

The complete sets of Enchanted Garden, Enchanted Oceans, Enchanted Forest or Enchanted Christmas patterns include instructions for making the six panels up into a single quilt